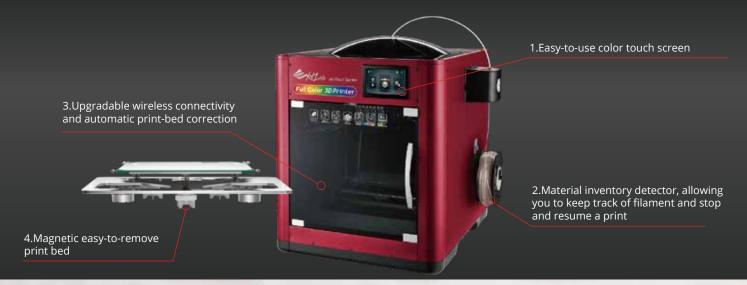

## **Create the future**

#### **All New Printing Experience**

Material inventory detector, allowing you to keep track of filament and stop and resume a print.

Remarkable inkjet technology provides full-color prints, and provides high-speed and efficient printing. No need to worry about washing away color on hand-painting models, the da Vinci Color prints are water resistant.